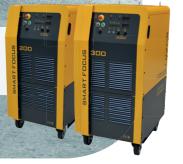

| U | BY | HD | PLA | SMA | SOL | JRCE |  |
|---|----|----|-----|-----|-----|------|--|
|   |    |    |     |     |     |      |  |

| Model           | Max.<br>piercing | Max. from<br>the edge |
|-----------------|------------------|-----------------------|
| SmartFocus 200e | 30 mm            | 60 mm                 |
| SmartFocus 300e | 40 mm            | 80 mm                 |