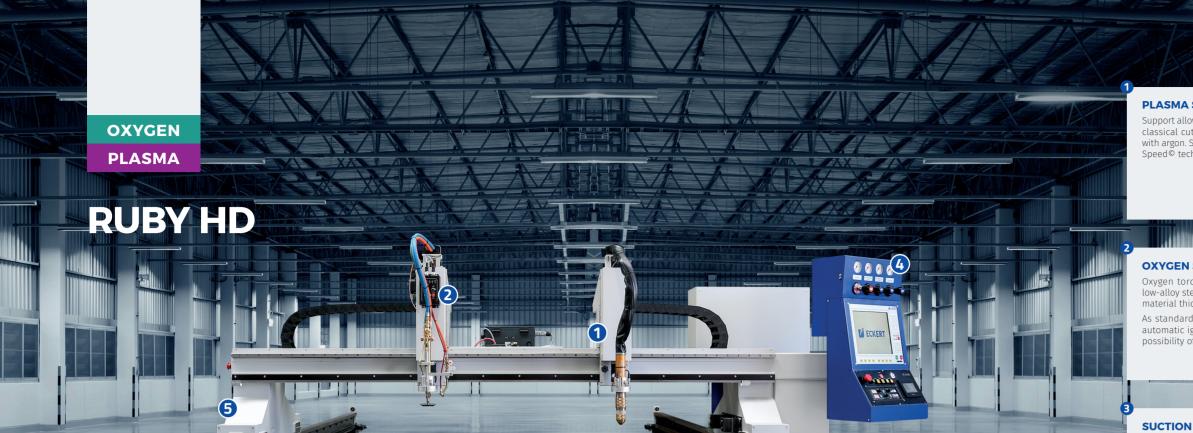

Support allows fully use of equipped plasma torch. Except classical cutting, there is possibility of plasma marking with argon. Support is equipped with Kjellberg ContourCut Speed© technology as standard.

### **OXYGEN SUPPORT**

Oxygen torch is a proven solution for structural and low-alloy steel cutting. It is suitable for wide range of cut material thickness.

As standard our torch is equipped with height sensor, automatic ignition system, anti collision protection and possibility of manual angle adjustment.

**SMART CNC PLUS CONTROLLER** Modern Smart CNC Plus controller is high quality industry device. Rich functionality of proprietary software and intuitive interface make possible to use machine advantages even by inexperienced operator.

# CONSTRUCTION

In addition to a robust steel gantry solution the machine consists high class components from prestigious suppliers. These are powerful motors from Panasonic as well as high precision linear slides and ball guides from Schneeberger.