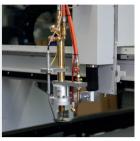

### **OXYGEN SUPPORT**

Oxygen torch is a proven solution for structural and low-alloy steel cutting. It is suitable for wide range of cut material thickness.

As standard our torch is equipped with height sensor, automatic ignition system, anti collision protection and possibility of manual angle adjustment.