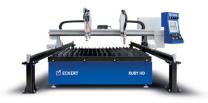

**OXYGEN** 

PLASMA

| MODEL                | RUBY HD          |
|----------------------|------------------|
| Drives               | Servo AC         |
| Cutting width        | 1500 mm, 2000 mm |
| Basic working length | 3000 mm, 6000 mm |
| Positioning speed    | 15000 mm/min     |
| Cutting thickness    | up to 100 mm     |
| Cutting quality      | EN 9013          |
| Positioning accuracy | EN 28206         |
| Safety standard      | EN 13850         |
|                      |                  |

**ECKERT** 

- Solid construction based on steel profiles
- Unmatched ease of use
- ▶ Excellent cutting results thanks to the plasma sources of a reputed brand

**RUBY HD** 