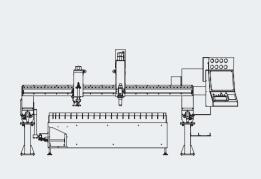

## CHARACTERISTICS

The Ruby HD plasma-oxygen plasma cutting machine is designed for businesses looking for measurable benefits at an extremely attractive price. It is a device whose most important features are: brand components, optimized construction, ergonomic handling, good cutting quality and low running costs.

# CONSTRUCTION

In addition to a robust steel gantry solution the machine consists high class components from prestigious suppliers. These are powerful motors from Panasonic as well as high precision linear slides and ball guides from Schneeberger.