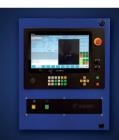

**SMART CNC PLUS CONTROLLER** Modern Smart CNC Plus controller is high quality industry device. Rich functionality of proprietary software and intuitive interface make possible to use machine advantages even by inexperienced operator.