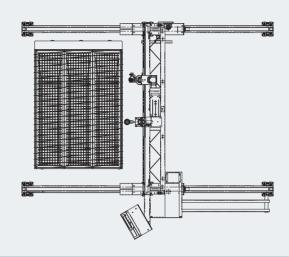

### **SUCTION TABLE**

Modular suction tables allow efficient elimination of pollution, generated during the cutting process. The robust, self standing table construction, consists a frame with easily replaceable cut grates. Every segment is equipped with a sectional exhaust channel, diagonal cut grates and robust slag boxes.