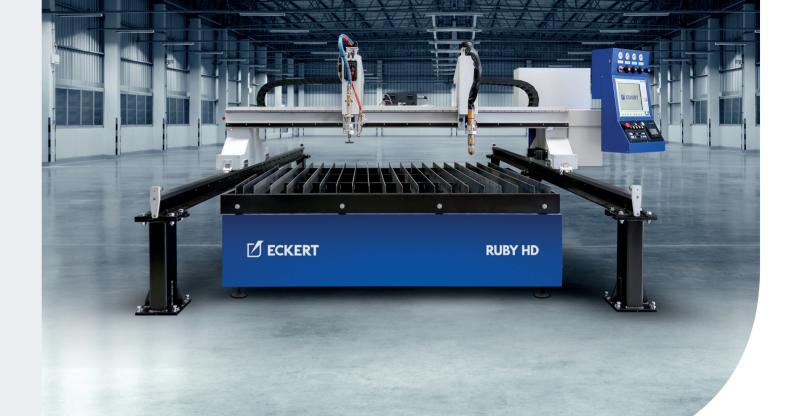

## CHARACTERISTICS

The Ruby HD plasma-oxygen plasma cutting machine is designed for businesses looking for measurable benefits at an extremely attractive price. It is a device whose most important features are: brand components, optimized construction, ergonomic handling, good cutting quality and low running costs.

**ECKERT** 

- Solid construction based on steel profiles
- Unmatched ease of use
- ▶ Excellent cutting results thanks to the plasma sources of a reputed brand

**RUBY HD** 